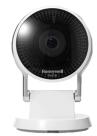

Wireless Flood Detector \$45.49

Wireless Glassbreak Detector \$68.89

Wireless LCD Keypad \$92.29

Wireless Siren \$77.99 Indoor \$114.39 Outdoor

HD Wi-Fi Outdoor Camera \$276.88

HD Wi-Fi Indoor Camera \$185.21