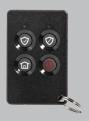

Wireless Door/Window Contact (3) \$20.79

Wireless Smoke Detector (1) \$68.89

Wireless Keyfob (1) \$24.69

Cellular Communicator \$113.09

Wireless Touchscreen Panel \$192.39

Wireless Smoke/Heat/CO2 \$180.69

Wireless Indoor Motion Viewer \$77.99