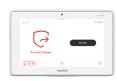

## BASIC PACKAGE \$299.00

If additional sensors are required, only the cost of the sensor(s) is added to the package price.

Pro Series 7" Touch Screen Panel (1) \$275.59

Wireless Motion Detector (1) \$42.89