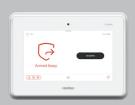

## BASIC PACKAGE \$299.00

If additional sensors are required, only the cost of the sensor(s) is added to the package price.

Pro Series 7" Touch Screen Panel (1) \$275.59

Wireless Motion Detector (1) \$42.89