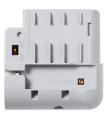

Wireless Door/Window Contact (3) \$20.79

Wireless Smoke Detector (1) \$68.89

Wireless Keyfob (1) \$24.69

Cellular Communicator \$113.09

Wireless Touchscreen Panel \$192.39

Wireless Smoke/Heat/CO2 \$180.69

Wireless Indoor Motion Viewer \$77.99