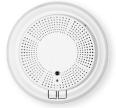

Wireless Door/Window Contact (3) \$20.79

Wireless Smoke Detector (1) \$68.89

Wireless Keyfob (1) \$24.69

Cellular Communicator \$113.09

Wireless Touchscreen Panel \$192.39

Wireless Smoke/Heat/CO2 \$180.69

Wireless Indoor Motion Viewer \$77.99