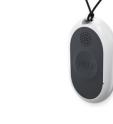

# OnTheGo LiTE 4G

## FIRST 4G MOBILE PERS PRODUCT CERTIFIED ON AT&T NETWORK



- The best location services in the industry (Fast, accurate assisted GPS and WiFi)
- Single web portal for support of any Anelto Product
- Full Support for Caregiver Smart Phone App
- Water Resistant
- More than 4 days of battery life
- High quality 2-way voice & prompts to help users
- USB Charging Cable with magnetic interface
- Charging Cradle (USB)











**Premium Line** 

Value Line

Location: aGPS and WiFi (Indoor) | Weight: 1.8 oz.

Cellular: LTE (700, 1900, 2100) with fallback to 3G (850, 1900)

Color: White | Shatter resistant: 6 feet | Water Resistant

Operational Temperature: -5°F to 140°F | Battery life: 72 hours

Charging temp range: 32°F to 113°F | Dimensions: 2.87"x1.85"x0.73"

### Value Line:

 Pendant with USB Charging Cable with magnetic interface

#### **Premium Line:**

- WiFi/Indoor Location
- Charging Cradle (USB)
- Fall Detection which can be remotely activated







RemoteCare247 • App allows a quick look at loved one's daily activity, calls and location

#### **Anelto Portal**

- Full visibility into individual systems
- Helps our Dealers retain customers
- Data exchanged between Monitoring Center & Anelto
- Quickly