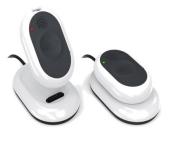

#### **Premium Line:**

- WiFi/Indoor Location
- Charging Cradle (USB)
- Fall Detection which can be remotely activated

RemoteCare247 • App allows a quick look at loved one's daily activity, calls and location