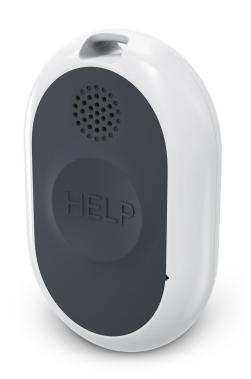

# OnTheGo LiTE 4G

## FIRST 4G MOBILE PERS PRODUCT CERTIFIED ON AT&T NETWORK

- The best location services in the industry (Fast, accurate assisted GPS and WiFi)
- Single web portal for support of any Anelto Product
- Full Support for Caregiver Smart Phone App
- Water Resistant
- More than 4 days of battery life
- High quality 2-way voice & prompts to help users
- USB Charging Cable with magnetic interface
- Charging Cradle (USB)

**Premium Line** 

Value Line

Location: aGPS and WiFi (Indoor) | Weight: 1.8 oz.

Cellular: LTE (700, 1900, 2100) with fallback to 3G (850, 1900)

Color: White | Shatter resistant: 6 feet | Water Resistant

Operational Temperature: -5°F to 140°F | Battery life: 72 hours