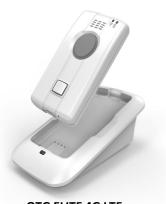

## "ELITE"

Anelto's Elite 4G LTE unit provides quick access to an emergency call center. It also offers a state of the art location service with our aGPS and WiFi built in. We have designed the Elite PERS to include our easy to use wearables. These wearables are waterproof and can roam up to 300 feet from your device. Here are some of the other features.

- 1) Enhanced audio for easy to hear voice prompts
- 2) Adjustable Microphone sensitivity levels
- 3) Second Button built for voice reminders and messages from friends and or caregivers and family.
- 4) Remotecare 247 phone app to support the Elite unit with GeoFencing and favorite places notification.
- 5) Optional fall detect button is available for the Elite system.
- 6) 48hr battery life between charges.

**OTG ELITE 4G LTE** 

**Fall Detection Pendant** 

For information please email or call: mbelcher@myremc.coop 812-865-2229