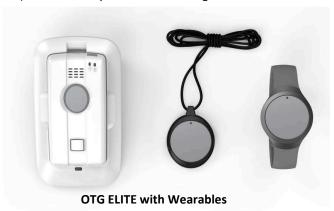

## "ELITE"

Anelto's Elite 4G LTE unit provides quick access to an emergency call center. It also offers a state of the art location service with our aGPS and WiFi built in. We have designed the Elite PERS to include our easy to use wearables. These wearables are waterproof and can roam up to 300 feet from your device. Here are some of the other features.

- 1) Enhanced audio for easy to hear voice prompts
- 2) Adjustable Microphone sensitivity levels
- 3) Second Button built for voice reminders and messages from friends and or caregivers and family.
- 4) Remotecare 247 phone app to support the Elite unit with GeoFencing and favorite places notification.
- 5) Optional fall detect button is available for the Elite system.
- 6) 48hr battery life between charges.

**OTG ELITE 4G LTE** 

**Fall Detection Pendant** 

For information please email or call: mbelcher@myremc.coop 812-865-2229