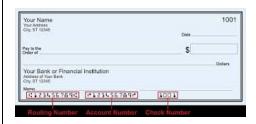

## **How do I sign up for Automatic Bank Draft?**

You can sign up on our website by going to SmartHub and creating an account. Or simply detach the form below, fill it out and send it Orange County REMC. If you choose the checking account option, please include a void check, which will be used for account number and bank verification. Allow approximately four weeks for processing and continue to pay your bill in the usual manner until you receive a bill marked "Bank Draft". Beginning that month, your payments will be automatically withdrawn.